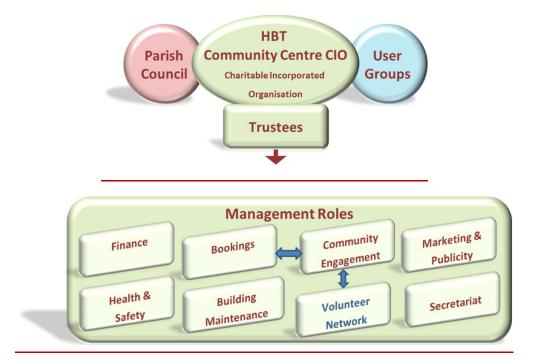

## **Management Structure**

## **HTCC Trustees**

| Trustees              | Key Responsibilities                                   |
|-----------------------|--------------------------------------------------------|
| Alison Willis         | Operations; Health & Safety; Safeguarding              |
| Andy Watson           | Building Maintenance; IT; Legislative Compliance; GDPR |
| Louise Pittuck-Schols |                                                        |
| Lynn Hedger           |                                                        |
| Mark Thomas           | Chair; HTCC Volunteer Group Co-ordination              |